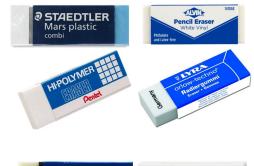

## MCCC (RC) PHASE I PACKING LIST As of: 14 March 2025

| ITEM                                                     | <u>QUANTITY</u> |
|----------------------------------------------------------|-----------------|
| Printed orders to MCCC-RC                                | 1               |
| Cyber Awareness Cert. within 12 months of class end date | 1               |
| Map Markers Permanent (Superfine) (Red, Black,           | 1 Set           |
| Blue, Green, Brown, Purple)                              |                 |
| Map Marker "Plastic" Eraser (see examples below)         | 2               |
| Acetate (8-1/2x11 or 11x17                               | 1 Pack          |
| Overhead Projector Transparency) Notebook                |                 |
| Clear Scotch Tape                                        | 1               |
| Highlighter                                              | 1               |
| 8.5" x 11" Document Protectors                           | 50              |
| 1" Binder (Three-Ring)                                   | 1               |
| Small Binder Clips                                       | 12              |
| Military Protractor                                      | 1               |
| 12" Ruler with millimeter scale                          | 1               |
| Military Backpack (ACU, OCP, Black, Brown, or            | 1               |
| Green)                                                   | 4               |
| Camelbak or Hydration System<br>ACU Coat and Pants       | 1               |
|                                                          | 2               |
| ACU Patrol Cap<br>Boots                                  | 1<br>1 Dein     |
|                                                          | 1 Pair          |
| APFU T-Shirt (Black)<br>APFU Shorts (Black)              | 2<br>2          |
| APPU Coat and Pants (November-March)                     | ∠<br>1 Each     |
| ACU Wet Weather Gear                                     |                 |
| Reflective Belt                                          | 1 Set           |
|                                                          | ı<br>1 Pair     |
| Running Shoes                                            |                 |