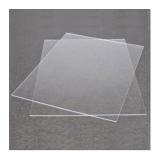

Map Board or 2 pieces of thin Plexiglass able to hold maps/overlays for Phase 1 maps:
1. 1:10,000 Topo: 11" x 17"
2. 1:50,000 Topo: 14.5" x 10"